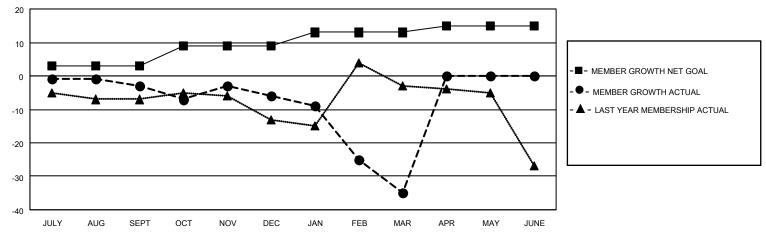

#### GOALS AND ACTUAL MEMBERS CUMULATIVE

| DROPPED CLUBS: 2 |    | 15 CLUBS OF 48 ADDED 1 OR MORE NEW MEMBERS | GENDER DISTRIBUTION             |              |     |
|------------------|----|--------------------------------------------|---------------------------------|--------------|-----|
|                  |    | THE WINDER TO                              | MALE                            | 596 (58.20%) |     |
|                  |    |                                            | FEMALE                          | 428 (41.80%) |     |
| DROPPED MEMBERS  |    |                                            |                                 | ,            |     |
| DECEASED         | 18 | CLICK HERE FOR CUMULATIVE                  | TOTAL FAMILY UNIT MEMBERS       |              | 228 |
| CLUB CANCELLED   | 9  | MEMBERSHIP DATA                            |                                 |              | 110 |
| OTHER            | 50 |                                            | FAMILY MEMBERS PAYING HALF DUES |              | 119 |
| TOTAL            | 77 |                                            |                                 |              |     |